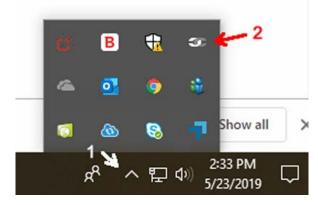

To get that info, click on the little up arrow (1) next to your clock, bottom right-hand side of your computer screen. Then double click on the ClearCom Logo icon (2).

In the screen that pops up, it will show your computer name next to the Description (3).